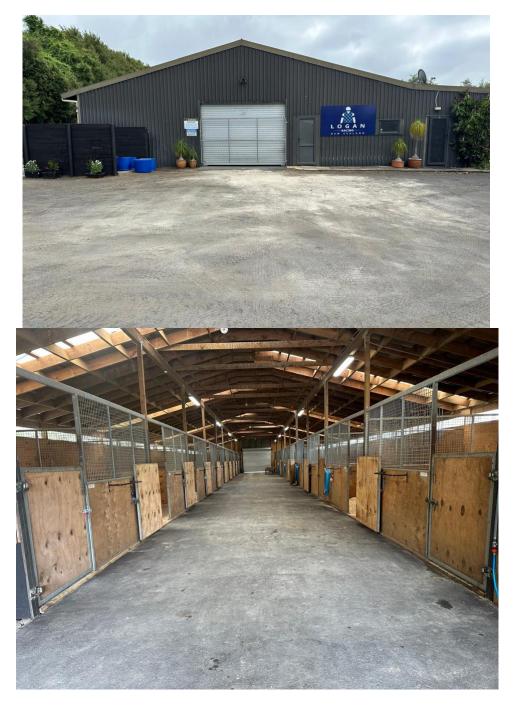

#### **FACILITIES UTILISED FOR TRAINING:**

- Aqua Walker YES
- Farm/Paddock training YES
- Beach training YES
- Hill Training YES

Owners are all welcome at any time to visit the stable by appointment.