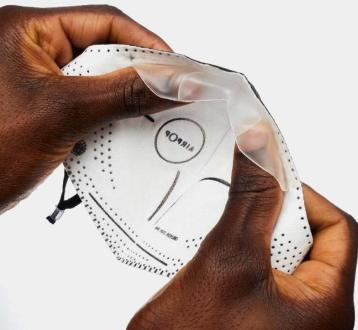

#### Clear the Mist

To achieve the perfect fit the nose seal was designed with an articulating top layer.

Simply flip out to accommodate larger size faces and also creates a flexible seal around the critical nose bridge area which is more comfortable than metal bars for glasses wearers and helps reduce misting.