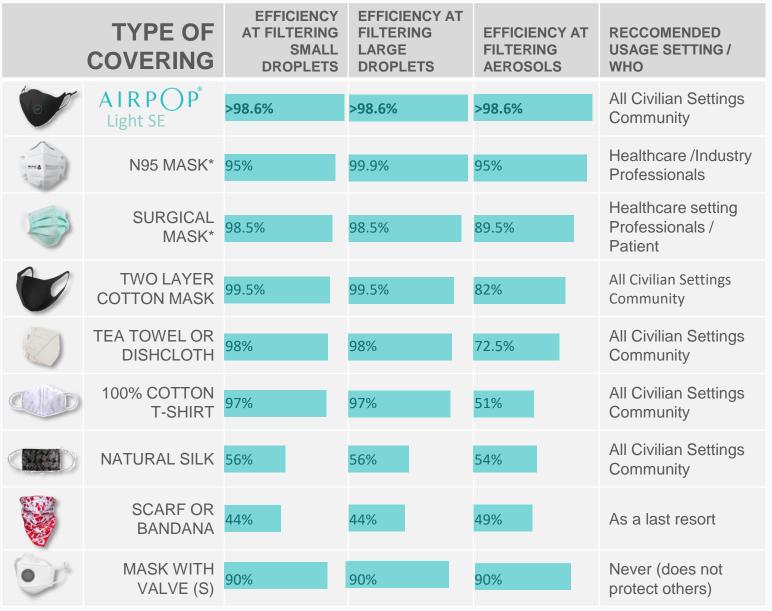

### AIRPOP Why Airpop is your most effective choice everyday?

Airpop design and manufacture air purifying barrier masks for general public use, providing filtration, fit, breathability and comfort superior to all other face coverings.