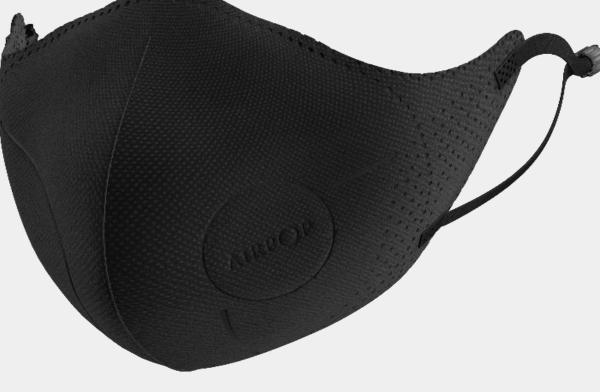

#### AIRPOP

- Adaptive Facial Seal
- >97% Filtration Efficiency
- Protects wearer from aerosol inhalation.
- Breathable Design
- Adjustable Ear Bands
- No Fit testing
- All Day wearability
- 10 x Re-usability

#### Professional Grade Filtration

We take extraordinary care to select the optimum blend of materials for continuous high performance and comfort wear after wear.

Our especially selected electrostatic filter media with a permanent electric charge withstands cleaning cycles and maintains performance >10 x use.