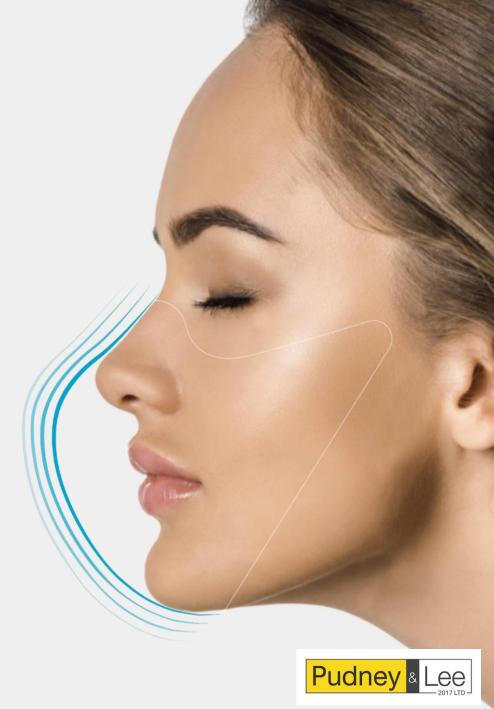

#### Clear the Mist

To achieve the perfect fit the nose seal was designed with an articulating top layer.

Simply flip out to accommodate larger size faces and also creates a flexible seal around the critical nose bridge area which is more comfortable than metal bars for glasses wearers and helps reduce misting.