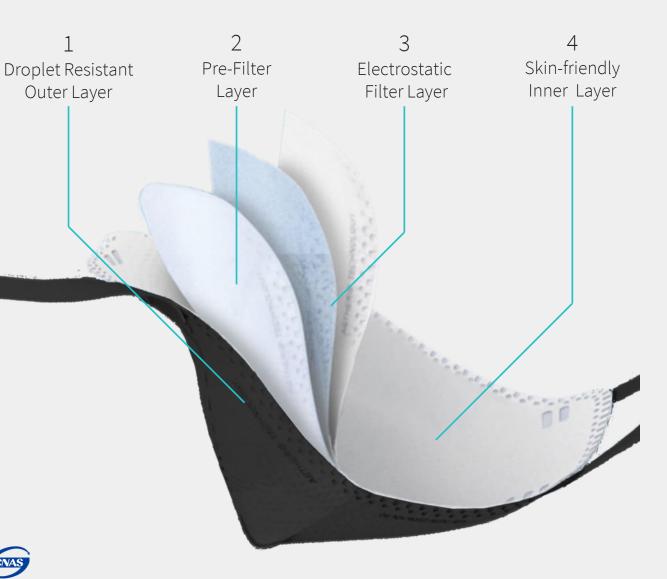

#### Professional Grade Filtration

We take extraordinary care to select the optimum blend of materials for continuous high performance and comfort wear after wear.

Our especially selected electrostatic filter media with a permanent electric charge withstands cleaning cycles and maintains performance >10 x use.

In addition to being certified by accredited labs to meet KN95 respirator standards, all of our masks recently demonstrated **>97%** filtration efficacy with <0.3 micron particles when tested to the latest **ASTM F3502-21 barrier** mask standards by Intertek Cortland N.Y.