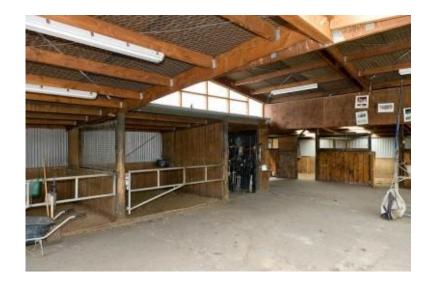

#### **FACILITIES UTILISED FOR TRAINING:**

- Farm/Paddock training Private track, 1000 meters
- Horses gallop at Riccarton, Motukara or Hororata

Policy re Owner Visits: Owners can visit the stable and track work at any time by appointment.